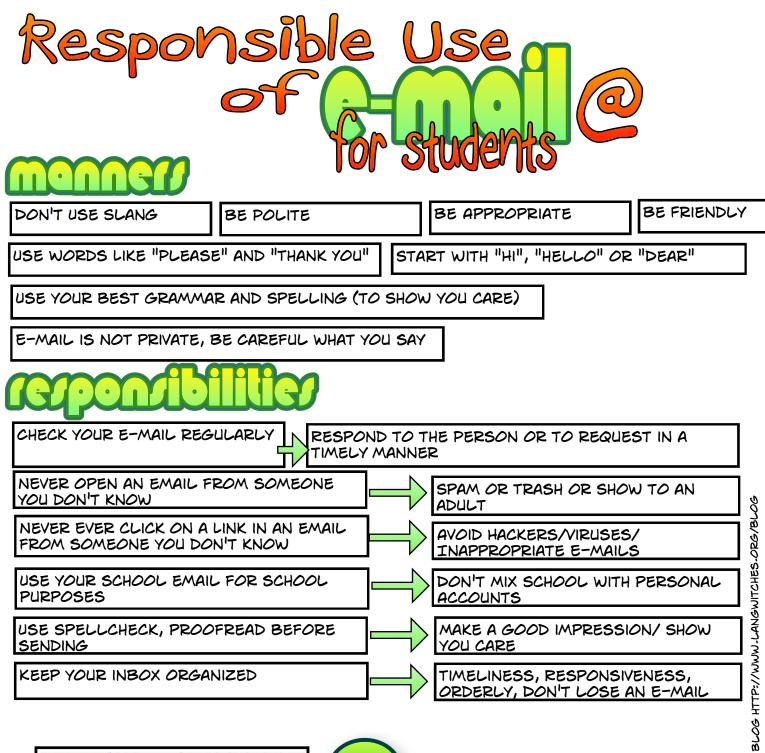

| MARTIN J. GOTTLIEB<br>DAY SCHOOL SHOULD | Compose Mail – silvia.tolisano@mjgds.org - ! thtps://mail.google.com/mail/u/0/?ui=2&view=btop&ver=Isviw Now Mossage Recipients | TO: ENTER EMAIL ADDRESS                                |
|---------------------------------------------------------------------------------------------------------------------------------------------------------------------------------------------------------------------------------------------------------------------------------------------------------------------------------------------------------------------------------------------------------------------------------------------------------------------------------------------------------------------------------------------------------------------------------------